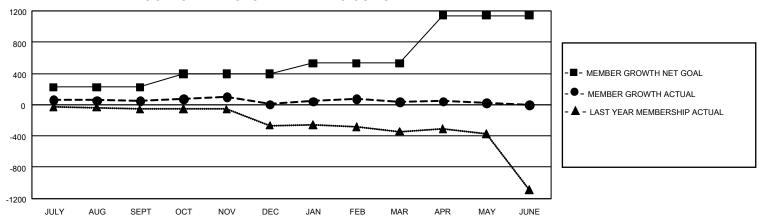

## GMT Constitutional Area 5 - J, Group G

REPORT DOES NOT INCLUDE CLUBS IN UNDISTRICTED AREAS.

| Clubs                 |               |           |               | Members               |                          |                         |                                                    |
|-----------------------|---------------|-----------|---------------|-----------------------|--------------------------|-------------------------|----------------------------------------------------|
| RESULTS FOR 2021-2022 |               |           |               | RESULTS FOR 2021-2022 |                          |                         |                                                    |
| QUARTER               | NEW CLUB GOAL | NEW CLUBS | DROPPED CLUBS | QUARTER ME            | EMBER GROWTH NET<br>GOAL | MEMBER GROWTH<br>ACTUAL | DROPPED MEMBERS<br>ACTUAL (including<br>transfers) |
| JULY/AUG/SEPT         | 0             | 0         | 2             | JULY/AUG/SEPT         | 225                      | 284                     | 206                                                |
| OCT/NOV/DEC           | 3             | 0         | 2             | OCT/NOV/DEC           | 170                      | 300                     | 329                                                |
| JAN/FEB/MAR           | 9             | 2         | 0             | JAN/FEB/MAR           | 136                      | 274                     | 241                                                |
| APR/MAY/JUNE          | 15            | 2         | 0             | APR/MAY/JUNE          | 610                      | 256                     | 257                                                |

## GOALS AND ACTUAL MEMBERS CUMULATIVE

| DROPPED CLUBS: 4 |           | 330 CLUBS OF 612 ADDED 1<br>OR MORE NEW MEMBERS | GENDER DISTRIBUTION       |                 |  |
|------------------|-----------|-------------------------------------------------|---------------------------|-----------------|--|
|                  |           |                                                 | MALE                      | 13,758 (79.15%) |  |
|                  |           |                                                 | FEMALE                    | 3,623 (20.84%)  |  |
| DROPPED MEMBERS  |           |                                                 | NON BINARY                | 0 (0.00%)       |  |
| DECEASED         | 175       |                                                 | PREFER NOT TO ANSWER      | 1 (0.01%)       |  |
| CLUB CANCELLED   | 14<br>845 | CLICK HEDE FOR                                  | TOTAL FAMILY UNIT MEMBERS | s 4,935         |  |
| TOTAL            | 1,034     | CLICK HERE FOR CUMULATIVE MEMBERSHIP DATA       | FAMILY MEMBERS PAYING HA  | LF DUES 2,847   |  |