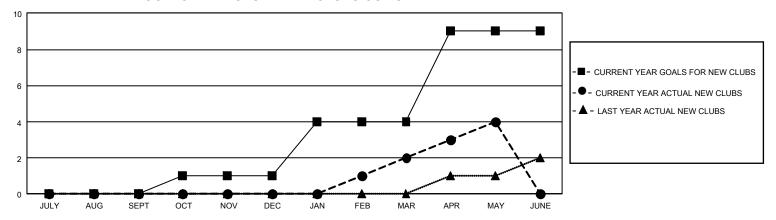

## GMT Constitutional Area 5 - J, Group G

REPORT DOES NOT INCLUDE CLUBS IN UNDISTRICTED AREAS.

| Clubs                 |               |           |               | Members               |                          |                         |                                                    |
|-----------------------|---------------|-----------|---------------|-----------------------|--------------------------|-------------------------|----------------------------------------------------|
| RESULTS FOR 2021-2022 |               |           |               | RESULTS FOR 2021-2022 |                          |                         |                                                    |
| QUARTER               | NEW CLUB GOAL | NEW CLUBS | DROPPED CLUBS | QUARTER ME            | EMBER GROWTH NET<br>GOAL | MEMBER GROWTH<br>ACTUAL | DROPPED MEMBERS<br>ACTUAL (including<br>transfers) |
| JULY/AUG/SEPT         | 0             | 0         | 2             | JULY/AUG/SEPT         | 225                      | 284                     | 206                                                |
| OCT/NOV/DEC           | 3             | 0         | 2             | OCT/NOV/DEC           | 170                      | 300                     | 329                                                |
| JAN/FEB/MAR           | 9             | 2         | 0             | JAN/FEB/MAR           | 136                      | 274                     | 241                                                |
| APR/MAY/JUNE          | 15            | 2         | 0             | APR/MAY/JUNE          | 610                      | 256                     | 257                                                |

## GOALS AND ACTUAL NEW CLUBS CUMULATIVE